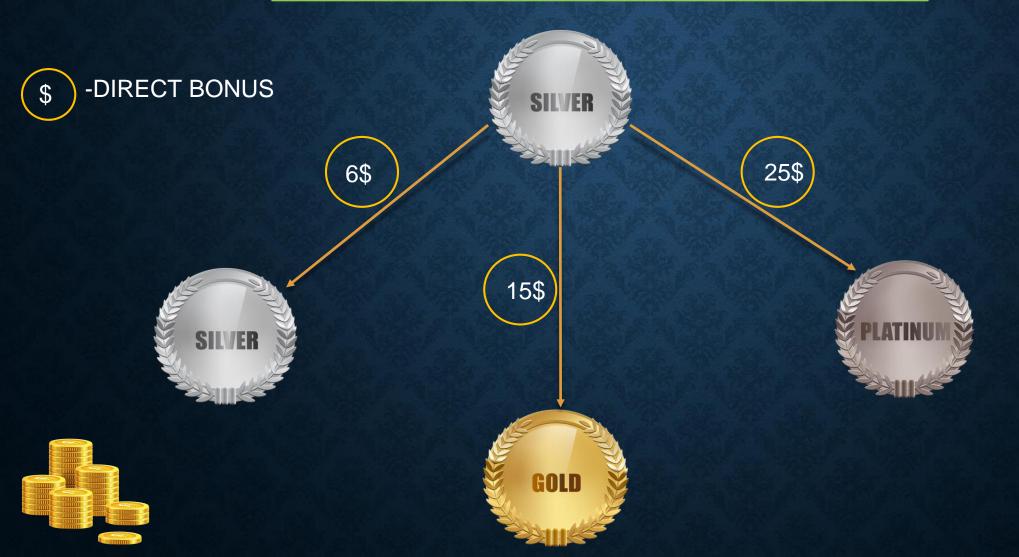

# Join us!

| TYPES    | PV  | \$              | BONUS DIRECT |
|----------|-----|-----------------|--------------|
| SILVER   | 25  | 75 – 100\$      | 6\$          |
| GOLD     | 50  | 150 -200\$      | 15\$         |
| PLATINUM | 100 | 225 - UNLIMITED | 25\$         |

## DIRECT BONUS FROM SILVER

## DIRECT BONUS FROM GOLD

## DIRECT BONUS FROM PLATINUM

100pv:50pv