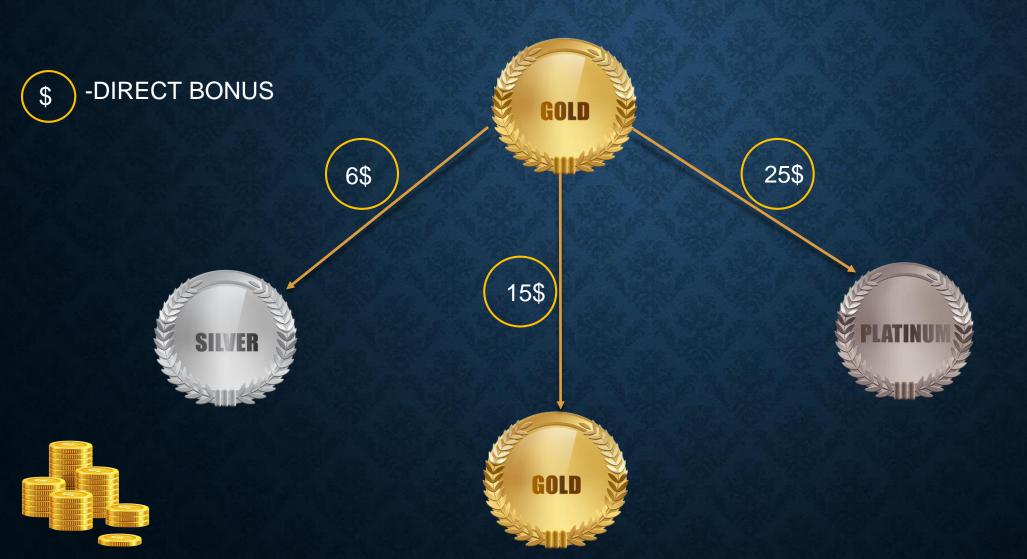

## DIRECT BONUS FROM SILVER

## DIRECT BONUS FROM GOLD

# Join us!

| TYPES    | PV  | \$              | BONUS DIRECT |
|----------|-----|-----------------|--------------|
| SILVER   | 25  | 75 – 100\$      | 6\$          |
| GOLD     | 50  | 150 -200\$      | 15\$         |
| PLATINUM | 100 | 225 - UNLIMITED | 25\$         |