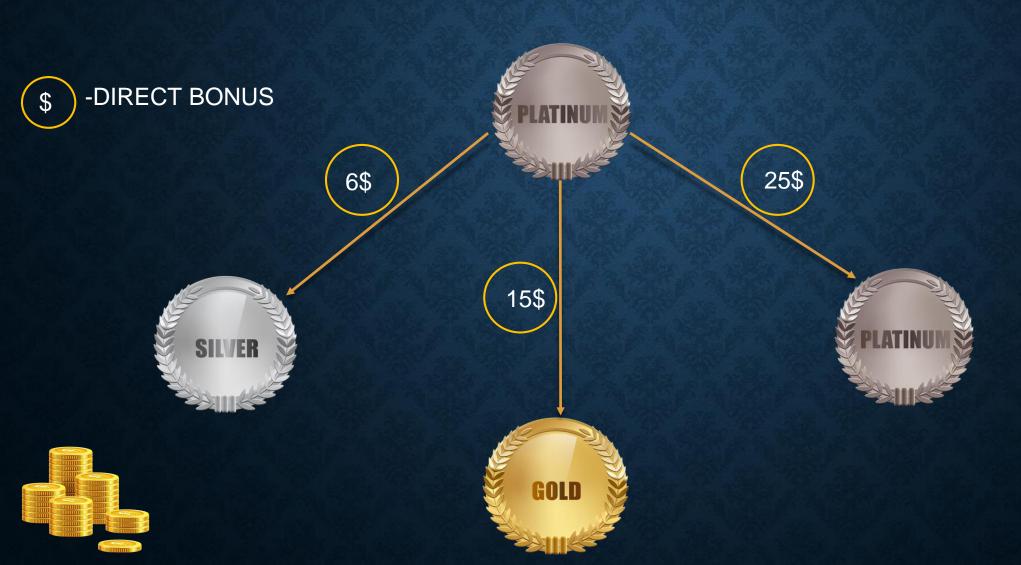

## DIRECT BONUS FROM PLATINUM

100pv:50pv

# Join us!

| TYPES    | PV  | \$              | BONUS DIRECT |
|----------|-----|-----------------|--------------|
| SILVER   | 25  | 75 – 100\$      | 6\$          |
| GOLD     | 50  | 150 -200\$      | 15\$         |
| PLATINUM | 100 | 225 - UNLIMITED | 25\$         |