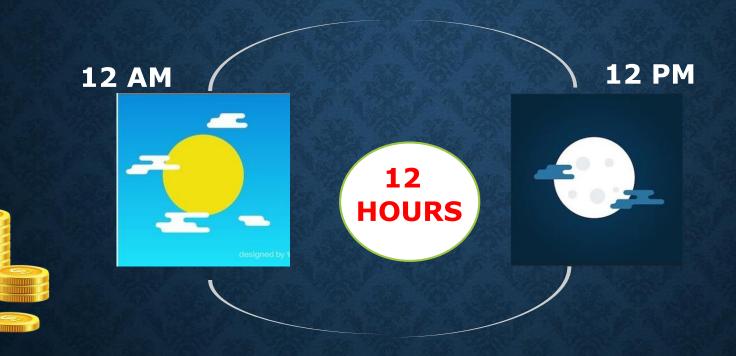

### PAYMENT SYSTEM

12 Hours System - 2 cycle in a day

### CONDITIONS

- There must be two Sponsers.
- > Higher PV side will be carried forward.

- Daily: Pairing in 12 hours per closing(10 pair)
   50 pv left and 50 pv right = 10\$ bonus
- Daily:

Two closings : 12 PM and 12 AM