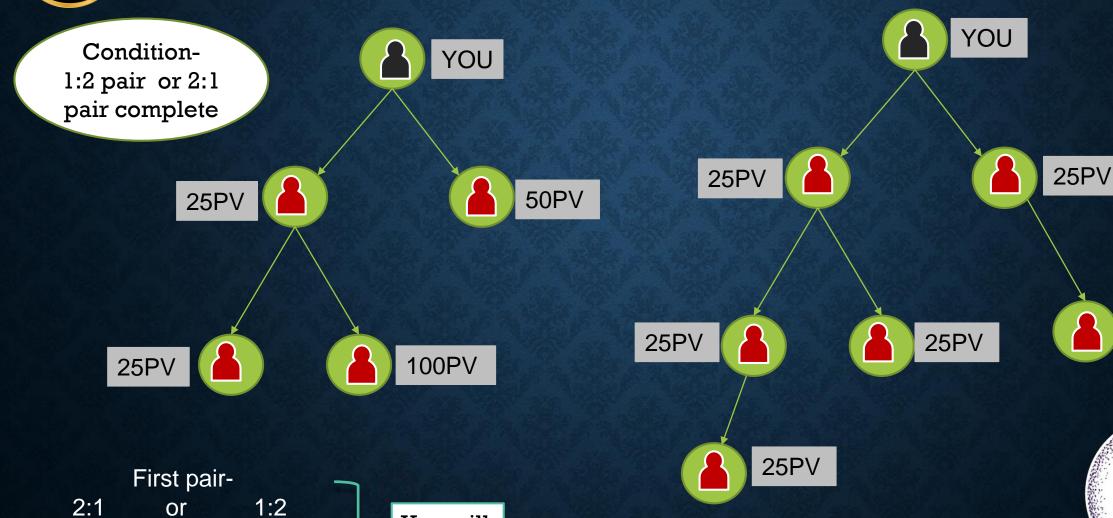

### (1) Mobile Club

There must be two direct sponcer.

1:2 pair or 2:1 pair AND 50PV: 100PV OR 100PV:50PV complete

You will get Mobile club.

You will be getting \$ 250 as a highest reward.

Then you will be out of this Mobile club.

Condition-1:2 pair or 2:1 pair complete

### (2) Bike Club (for Gold and Platinum member)

OR

1 Mobile Right and 2 Mobile left2 Mobile Right and 1 Mobile Left

You will get \$ 600 As reward Then you will be out of this Bike Club.

❖ If there is Bussiness company with 25000PV So, total number of joining's are:

### (3) Car Club (for Gold and Platinum member)

2 Bike Right and 3 Bike left
OR 3 Bike Right and 2 Bike Left

You will get \$ 11000 As reward Then you will be out of this CAR Club.

❖ If there is Bussiness company with 25000PV So, total number of joining's are:

### (4) House Club (for Gold and Platinum member)

3 Car Right and 2 Car left OR 2 Car Right and 3 Car Left

❖ If there is Bussiness company with 25000PV So, total number of joining's are:

25000 PV == 500 Joining's